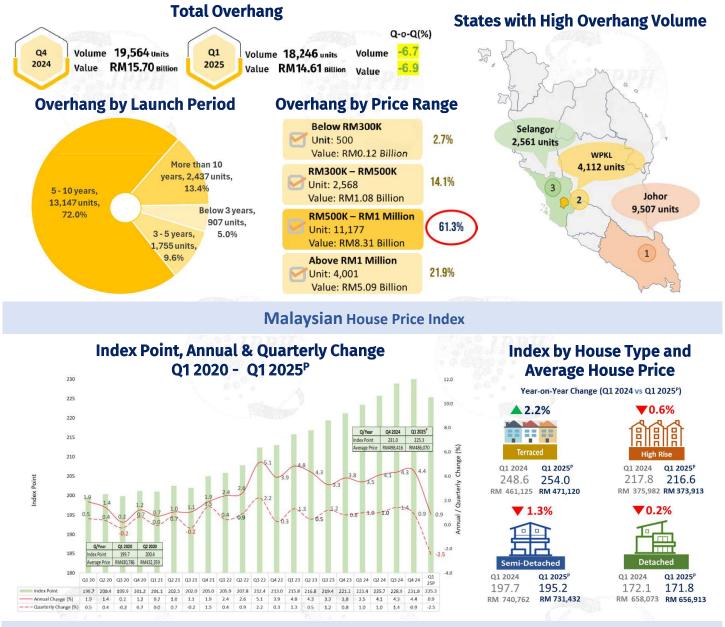

1 | 4,024              |  |  |
|         |            |        |                    |  |  |

| 1111               |            |       |                    |
|--------------------|------------|-------|--------------------|
| Shops & Stratified | Completion | Start | New Planned Supply |
| Q1 2024            | 201        | 945   | 858                |
| Q2 2024            | 732        | 1,218 | 755                |
| Q3 2024            | 689        | 1,740 | 1,351              |
| Q4 2024            | 1,289      | 1,049 | 2,713              |
| Q1 2025            | 356        | 1,188 | 498                |

NAPIC-JPPH

// ....



# Property Market Q1 2025 Snapshots

## **Residential New Launches**



NAPIC-JPPH



## Property Market Q1 2025 Snapshots



### **Serviced Apartment Overhang**



#### **Purpose-Built Office & Shopping Complex: Supply & Occupancy**

#### Purpose-Built Office (Government & Privately-Owned)

#### Shopping Complex

| (Governmen                     | t & Priva | ately-Ow | ned)    |                                |         |         |         |  |
|--------------------------------|-----------|----------|---------|--------------------------------|---------|---------|---------|--|
|                                | Q1 2024   | Q4 2024  | Q1 2025 | MALL                           | Q1 2024 | Q4 2024 | Q1 2025 |  |
| Overall Performance            |           |          |         | Overall Performance            | e       |         |         |  |
| Total Space (Million s.m.):    | 24.88     | 25.12    | 24.20   | Total Space (Million s.m.):    | 17.73   |