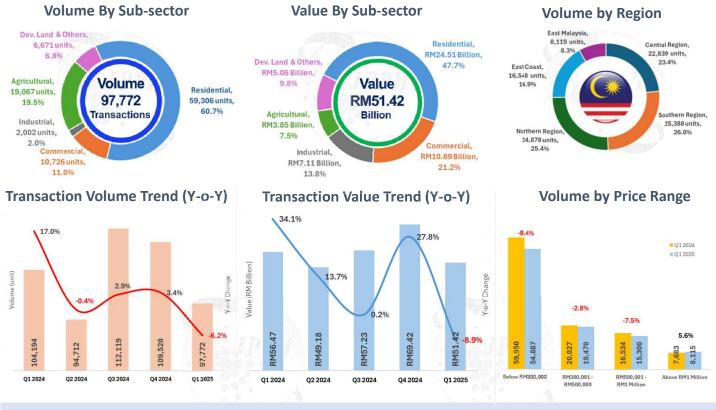

# Property Market Q1 2025 Snapshots



### **Market Activity: Property Transactions**



### **Construction Activity**

#### Completion, Start & New Planned Supply Q1 2025 Completion Start 📕









1,188 Unit Unit

Shop &

Stratified unit

498

356 Unit

New Planned Supply

### **Trend of Construction Activity**

| 5                                 |            |        |                    |
|-----------------------------------|------------|--------|--------------------|
| Residential<br>Landed & High-rise | Completion | Start  | New Planned Supply |
| Q1 2024                           | 7,168      | 21,391 | 11,024             |
| Q2 2024                           | 24,404     | 20,164 | 29,481             |
| Q3 2024                           | 23,749     | 32,233 | 32,103             |
| Q4 2024                           | 26,814     | 32,448 | 27,853             |
| Q