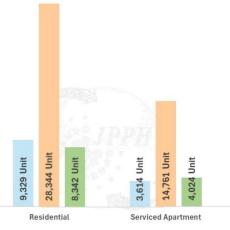

### **Trend of Construction Activity**

| 5                                 |            |        |                    |
|-----------------------------------|------------|--------|--------------------|
| Residential<br>Landed & High-rise | Completion | Start  | New Planned Supply |
| Q1 2024                           | 7,168      | 21,391 | 11,024             |
| Q2 2024                           | 24,404     | 20,164 | 29,481             |
| Q3 2024                           | 23,749     | 32,233 | 32,103             |
| Q4 2024                           | 26,814     | 32,448 | 27,853             |
| Q1 2025                           | 9,329      | 28,344 | 8,342              |
|                                   |            |        |                    |

|         | Completion | Start  | New Planned Supply |  |  |
|---------|------------|--------|--------------------|--|--|
| Q1 2024 | 5,494      | 5,458  | 5,164              |  |  |
| Q2 2024 | 10,024     | 4,905  | 8,147              |  |  |
| Q3 2024 | 11,160     | 18,601 | 10,096             |  |  |
| Q4 2024 | 7,072      | 10,047 | 16,698             |  |  |
| Q1 2025 | 3,614      | 14,761 | 4,024              |  |  |
|         |            |        |                    |  |  |