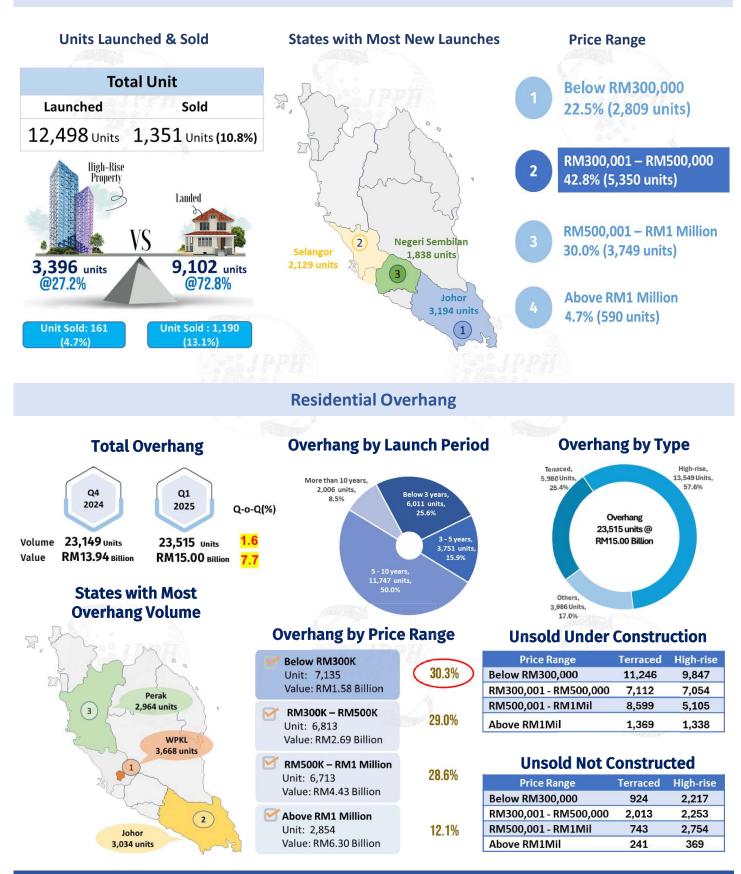

|
| Q4 2024 | 7,072      | 10,047 | 16,698             |  |  |
| Q1 2025 | 3,614      | 14,761 | 4,024              |  |  |
|         |            |        |                    |  |  |

| 1111               |            |       |                    |
|--------------------|------------|-------|--------------------|
| Shops & Stratified | Completion | Start | New Planned Supply |
| Q1 2024            | 201        | 945   | 858                |
| Q2 2024            | 732        | 1,218 | 755                |
| Q3 2024            | 689        | 1,740 | 1,351              |
| Q4 2024            | 1,289      | 1,049 | 2,713              |
| Q1 2025            | 356        | 1,188 | 498                |

NAPIC-JPPH

// ....



# Property Market Q1 2025 Snapshots

## **Residential New Launches**



NAPIC-JPPH



## Property Market Q1 2025 Snapshots



### **Serviced Apartment Overhang**



#### **Purpose-Built Office & Shopping Complex: Supply & Occupancy**

#### Purpose-Built Office (Government & Privately-Owned)

#### Shopping Complex

| (Governmen                     | t & Priva | ately-Ow | ned)    |                                |         |         |         |  |
|--------------------------------|-----------|----------|---------|--------------------------------|---------|---------|---------|--|
|                                | Q1 2024   | Q4 2024  | Q1 2025 | MALL                           | Q1 2024 | Q4 2024 | Q1 2025 |  |
| Overall Performance            |           |          |         | Overall Performance            | e       |         |         |  |
| Total Space (Mil